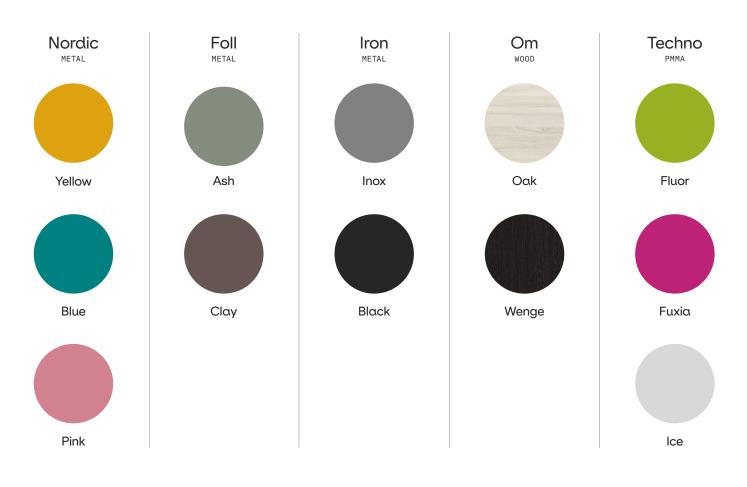

### Work happily



V1.0

# naggura'swop

naggura.com

# Our products



## Panel collections



# SWOP B4 UP BEAUTY





#### Dimensions



#### **General Specifications**

| MOTORS    |   |
|-----------|---|
| 4 engines | ; |

DIMENSIONS (LENGTH X WIDTH) 203 x 83 cm

HEIGHT (MIN. AND MAX.) 63/94 cm

WEIGHT

125 kg

THICKNESS

10 cm

2 A

DENSITY 40 kg/m<sup>3</sup>

175 kg

OPERATION

LIFTING CAPACITY

POWER SUPPLY 230 V - 50/60 Hz

MAX. INTENSITY

Hand controller (included)/

Foot controller (optional)

ELECTRIC MOTOR 6.000 N

#### WARRANTY

2 years on table and upholstery

FEATURES Heating (2 levels) Roll holder Wheels

CUSHION

Naggura Skin upholstery: 100% vinyl compound in white, brown or grey.

Superior abrasion resistance: >250.000 cycles. Protection against germs and UV rays.