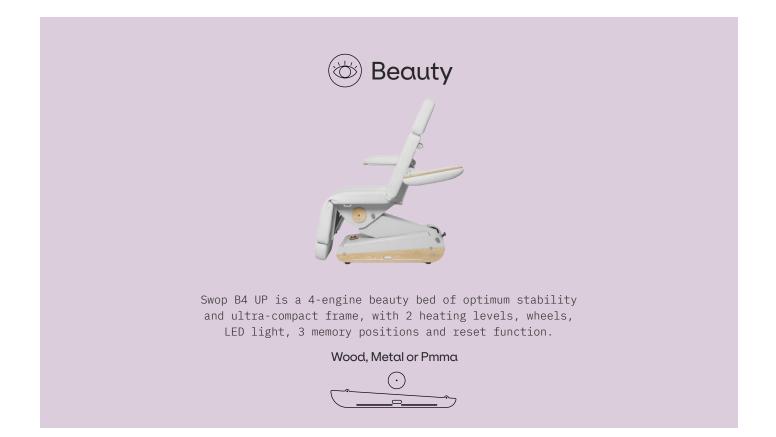

# SWOP B4 UP BEAUTY

#### WARRANTY

2 years on table and upholstery

FEATURES Heating (2 levels) Roll holder Wheels

CUSHION

Naggura Skin upholstery: 100% vinyl compound in white, brown or grey.

Superior abrasion resistance: >250.000 cycles. Protection against germs and UV rays.