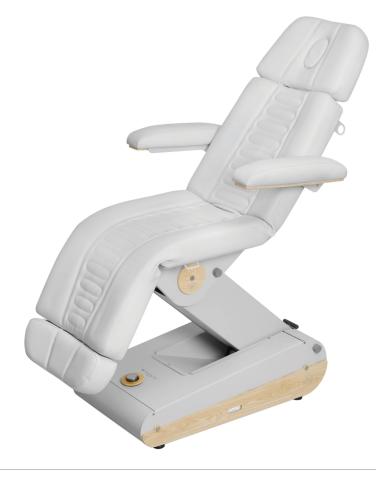

# SWOP B4 UP BEAUTY

#### WARRANTY

2 years on table and upholstery

FEATURES Heating (2 levels) Roll holder Wheels

CUSHION

Naggura Skin upholstery: 100% vinyl compound in white, brown or grey.

Superior abrasion resistance: >250.000 cycles. Protection against germs and UV rays.