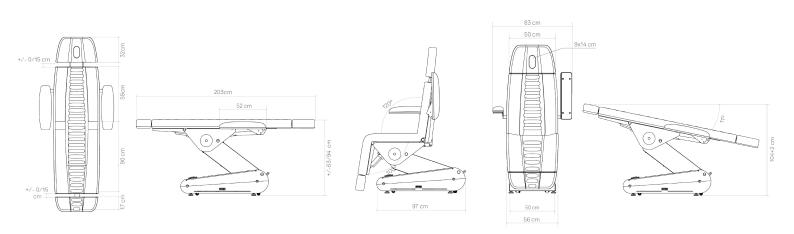

#### Dimensions

#### **General Specifications**

| MOTORS    |   |
|-----------|---|
| 4 engines | ; |

DIMENSIONS (LENGTH X WIDTH) 203 x 83 cm

HEIGHT (MIN. AND MAX.) 63/94 cm

WEIGHT

125 kg

THICKNESS

10 cm

2 A

DENSITY 40 kg/m<sup>3</sup>

175 kg

OPERATION

LIFTING CAPACITY

POWER SUPPLY 230 V - 50/60 Hz

MAX. INTENSITY

Hand controller (included)/